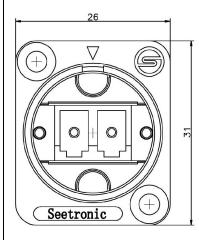

| TECHNICAL DATA                                                                           |                                                                    |  |
|------------------------------------------------------------------------------------------|--------------------------------------------------------------------|--|
| Product type                                                                             | OPTICAL                                                            |  |
| Product NO.                                                                              | SO24FDWB                                                           |  |
| SO24FDWB Product Appea                                                                   | rance                                                              |  |
| Product features                                                                         |                                                                    |  |
| The Date connector system guarantees a safe, dust protecte                               | is based on LC-Duplex connectors but eliminates its weakness and d |  |
| Feedthrough design, conver                                                               | nient transfer.                                                    |  |
| Matched with protective pa                                                               | ds can be achieve Ip65 .                                           |  |
| Dual channel, compatible w                                                               | vith single-mode and multimode.                                    |  |
| Standard D type installation size, which provides great convenience for engineering use. |                                                                    |  |
|                                                                                          |                                                                    |  |

## 2. Mechanical parameters

| Chassis shape D |
|-----------------|
|-----------------|