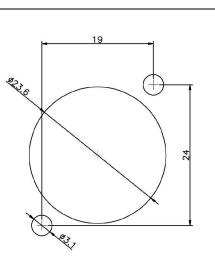

llation size, which provides great convenience for engineering use. |                                                                    |  |
|                                                                                          |                                                                    |  |

# SEETRONIC

### **Technical parameters**

### **1.Product parameters**

| Gender | Female |
|--------|--------|
|        |        |

## 2. Mechanical parameters

| Chassis shape D |
|-----------------|
|-----------------|

## 3. Material and environmental parameters

| Shell             | Zinc diecast  |
|-------------------|---------------|
| Shell plating     | Black coating |
| Protection level  | IP65          |
| Temperature range | -30℃to +80℃   |

## **Product Profile**











## Installation instructions

Mounting direction: Front