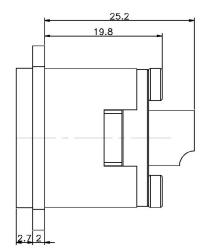

## 2. Mechanical parameters

| Chassis shape D |
|-----------------|
|-----------------|