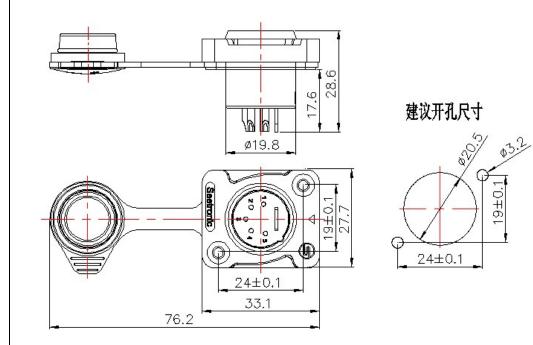

sertion force  | ≤20N  |
|------------------|-------|
| Withdrawal force | ≤20N  |
| Service life     | >1000 |
| Chassis shape    | D     |

### 3. Material and environmental parameters

| Contact plating       | Au Plated                 |
|-----------------------|---------------------------|
| Contacts              | Copper alloy              |
| Insert                | Polyamide (PA66 +30%GF)   |
| Shell                 | Zinc diecast (ZnAl4Cu1)   |
| Shell plating         | Black coating             |
| Flame-retardant grade | UL94 HB                   |
| Protection class      | IP 65                     |
| Solderability         | Complies with IEC 68-2-20 |
| Temperature range     | -30°C to +80°C            |



#### 4. Standard

Standard

IEC 61076-2-103

## **Product Profile**



mm

#### Installation instructions

Panel mount : Front